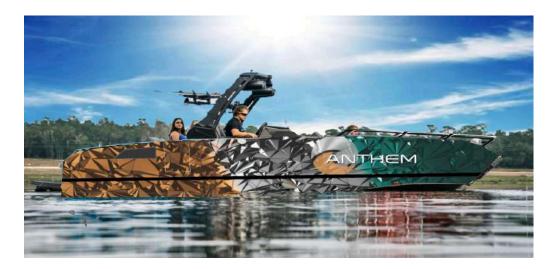

## **About Graphics**

- The following graphics are available on any Anthem model.
- Each graphic identifier should be used to order.
- Materials are 3M premium marine vinyls with UV overlays and installed by certified technicians.

## **Custom Graphics**

- Custom graphics are available for a \$2000 development fee, including 3 concepts. Additional 2 concepts are \$600.
- Development time is approximately 3 weeks.
- Contact Anthem for more information.

### Wave Graphics



W1



W2



**W3** 

# **Gyra Graphics**







# **Quartz Graphics**



### **Q1**



**Q2** 



**Q**3

### **Patriot Graphics**



#### **P1**







**P3** 

### **Fracture Graphics**



**F1** 



### **Pursuit Graphics**



**U1** 

**U2** 

**U3**