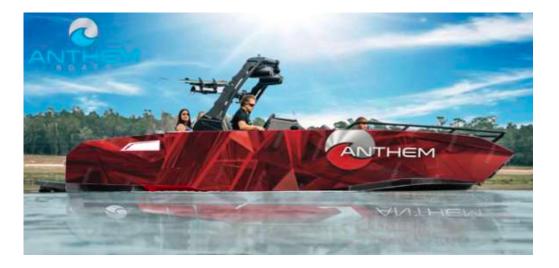

## **About Graphics**

- The following graphics are available on any Anthem model.
- Each graphic identifier should be used to order.
- Materials are 3M premium marine vinyls with UV overlays and installed by certified technicians.

## **Custom Graphics**

- Custom graphics are available for a \$2000 development fee, including 3 concepts. Additional 2 concepts are \$600.
- Development time is approximately 3 weeks.
- Contact Anthem for more information.

### Wave Graphics



W1



W2



**W3** 

# **Gyra Graphics**







# **Quartz Graphics**



### **Q1**



**Q2** 



**Q**3

### **Patriot Graphics**



#### **P1**







**P3** 

### **Fracture Graphics**



**F1** 



### **Pursuit Graphics**



**U1** 

**U2** 

**U3**