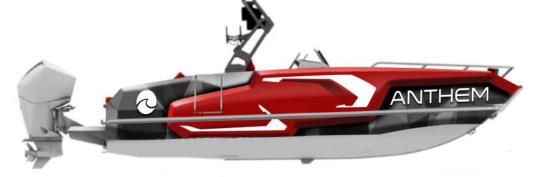

## **About Graphics**

- The following graphics are available on any Anthem model.
- Each graphic identifier should be used to order.
- Materials are 3M premium marine vinyls with UV overlays and installed by certified technicians.

## **Custom Graphics**

- Custom graphics are available for a \$2000 development fee, including 3 concepts. Additional 2 concepts are \$600.
- Development time is approximately 3 weeks.
- Contact Anthem for more information.

### Wave Graphics



W1



W2



**W3** 

# **Gyra Graphics**







# **Quartz Graphics**



### **Q1**



**Q2** 



**Q**3

### **Patriot Graphics**



#### **P1**







**P3** 

### **Fracture Graphics**



**F1** 



### **Pursuit Graphics**



**U1** 

**U2** 

**U3**