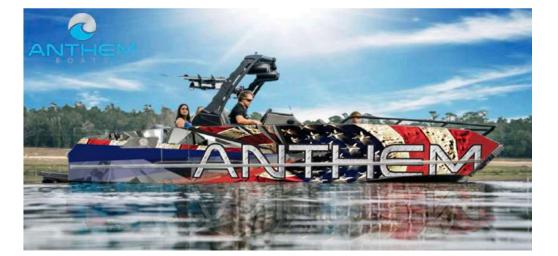

## **About Graphics**

- The following graphics are available on any Anthem model.
- Each graphic identifier should be used to order.
- Materials are 3M premium marine vinyls with UV overlays and installed by certified technicians.

## **Custom Graphics**

- Custom graphics are available for a \$2000 development fee, including 3 concepts. Additional 2 concepts are \$600.
- Development time is approximately 3 weeks.
- Contact Anthem for more information.

### Wave Graphics



W1



W2



**W3** 

# **Gyra Graphics**







# **Quartz Graphics**



### **Q1**



**Q2** 



**Q**3

### **Patriot Graphics**



#### **P1**







**P3** 

### **Fracture Graphics**



**F1** 



### **Pursuit Graphics**



**U1** 

**U2** 

**U3**