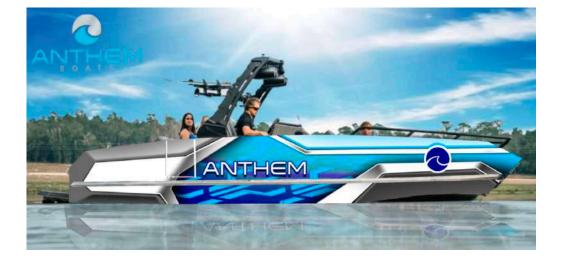

## **About Graphics**

- The following graphics are available on any Anthem model.
- Each graphic identifier should be used to order.
- Materials are 3M premium marine vinyls with UV overlays and installed by certified technicians.

## **Custom Graphics**

- Custom graphics are available for a \$2000 development fee, including 3 concepts. Additional 2 concepts are \$600.
- Development time is approximately 3 weeks.
- Contact Anthem for more information.

### Wave Graphics



W1



W2



**W3** 

# **Gyra Graphics**







# **Quartz Graphics**



### **Q1**



**Q2** 



**Q**3

### **Patriot Graphics**



#### **P1**







**P3** 

### **Fracture Graphics**



**F1** 



### **Pursuit Graphics**



**U1** 

**U2** 

**U3**