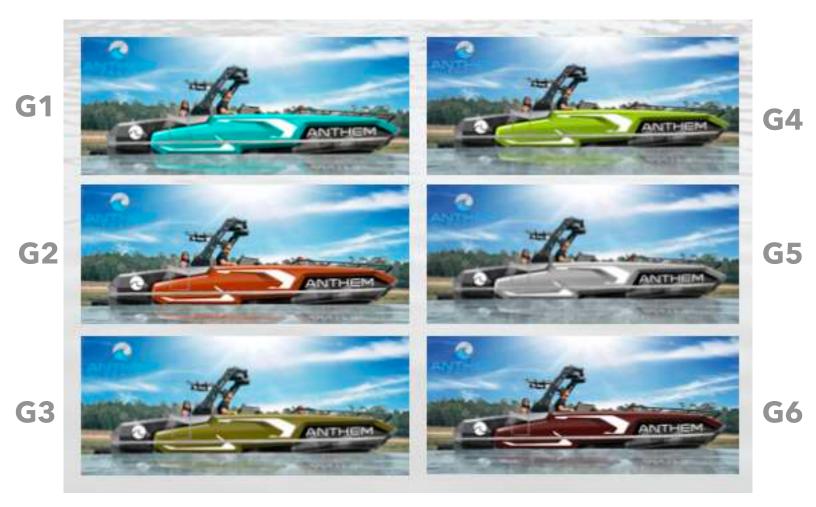

## **About Graphics**

- The following graphics are available on any Anthem model.
- Each graphic identifier should be used to order.
- Materials are 3M premium marine vinyls with UV overlays and installed by certified technicians.

## **Custom Graphics**

- Custom graphics are available for a \$2000 development fee, including 3 concepts. Additional 2 concepts are \$600.
- Development time is approximately 3 weeks.
- Contact Anthem for more information.

### Wave Graphics



W1



W2



**W3** 

# **Gyra Graphics**







# **Quartz Graphics**



### **Q1**



**Q2** 



**Q**3

### **Patriot Graphics**



#### **P1**







**P3** 

### **Fracture Graphics**



**F1** 



### **Pursuit Graphics**



**U1** 

**U2** 

**U3**