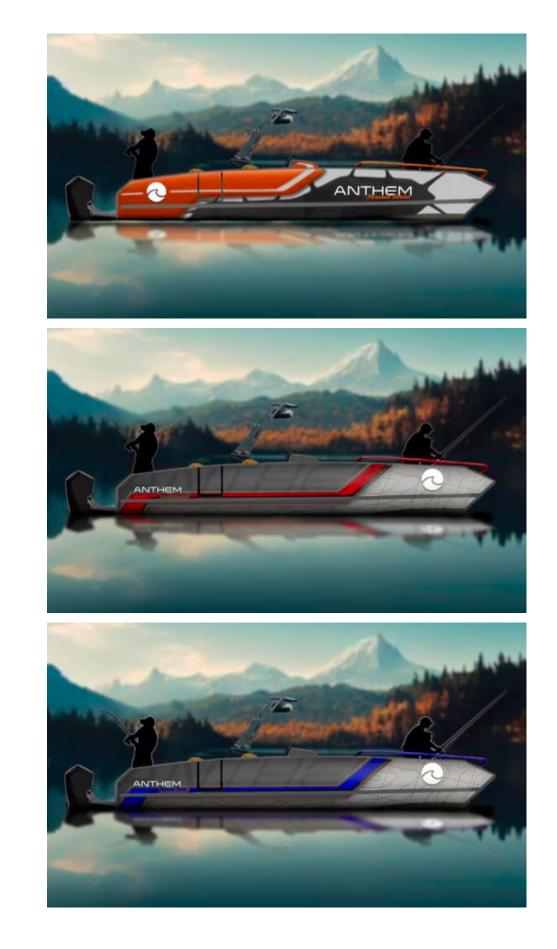

## **About Graphics**

- The following graphics are available on any Anthem model.
- Each graphic identifier should be used to order.
- Materials are 3M premium marine vinyls with UV overlays and installed by certified technicians.

## **Custom Graphics**

- Custom graphics are available for a \$2000 development fee, including 3 concepts. Additional 2 concepts are \$600.
- Development time is approximately 3 weeks.
- Contact Anthem for more information.

### Wave Graphics



W1



W2



**W3** 

# **Gyra Graphics**







# **Quartz Graphics**



### **Q1**



**Q2** 



**Q**3

### **Patriot Graphics**



#### **P1**







**P3** 

### **Fracture Graphics**



**F1** 



### **Pursuit Graphics**



**U1** 

**U2** 

**U3**