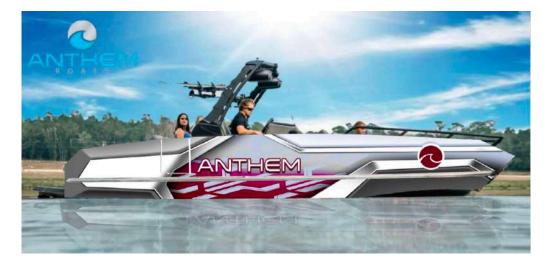

## **About Graphics**

- The following graphics are available on any Anthem model.
- Each graphic identifier should be used to order.
- Materials are 3M premium marine vinyls with UV overlays and installed by certified technicians.

## **Custom Graphics**

- Custom graphics are available for a \$2000 development fee, including 3 concepts. Additional 2 concepts are \$600.
- Development time is approximately 3 weeks.
- Contact Anthem for more information.

### Wave Graphics



W1



W2



**W3** 

# **Gyra Graphics**







# **Quartz Graphics**



### **Q1**



**Q2** 



**Q**3

### **Patriot Graphics**



#### **P1**







**P3** 

### **Fracture Graphics**



**F1** 



### **Pursuit Graphics**



**U1** 

**U2** 

**U3**