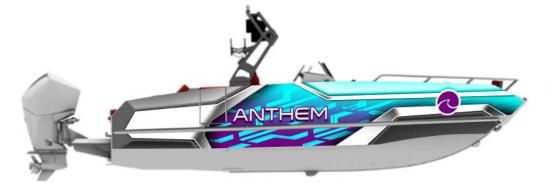

## **About Graphics**

- The following graphics are available on any Anthem model.
- Each graphic identifier should be used to order.
- Materials are 3M premium marine vinyls with UV overlays and installed by certified technicians.

## **Custom Graphics**

- Custom graphics are available for a \$2000 development fee, including 3 concepts. Additional 2 concepts are \$600.
- Development time is approximately 3 weeks.
- Contact Anthem for more information.

### Wave Graphics



W1



W2



**W3** 

# **Gyra Graphics**







# **Quartz Graphics**



### **Q1**



**Q2** 



**Q**3

### **Patriot Graphics**



#### **P1**







**P3** 

### **Fracture Graphics**



**F1** 



### **Pursuit Graphics**



**U1** 

**U2** 

**U3**