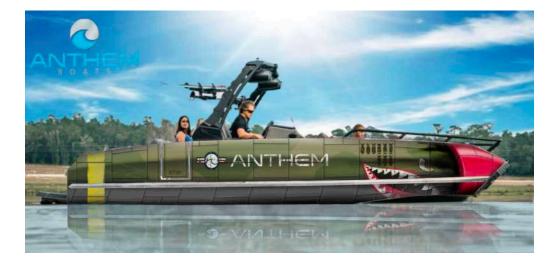

## **About Graphics**

- The following graphics are available on any Anthem model.
- Each graphic identifier should be used to order.
- Materials are 3M premium marine vinyls with UV overlays and installed by certified technicians.

## **Custom Graphics**

- Custom graphics are available for a \$2000 development fee, including 3 concepts. Additional 2 concepts are \$600.
- Development time is approximately 3 weeks.
- Contact Anthem for more information.

### Wave Graphics



W1



W2



**W3** 

# **Gyra Graphics**







# **Quartz Graphics**



### **Q1**



**Q2** 



**Q**3

### **Patriot Graphics**



#### **P1**







**P3** 

### **Fracture Graphics**



**F1** 



### **Pursuit Graphics**



**U1** 

**U2** 

**U3**