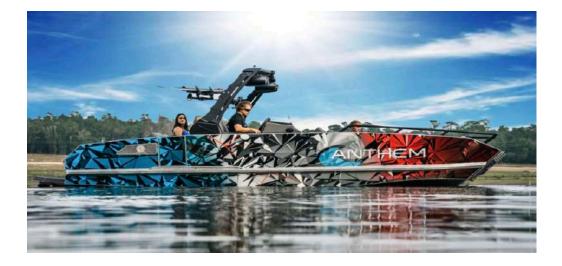

## **About Graphics**

- The following graphics are available on any Anthem model.
- Each graphic identifier should be used to order.
- Materials are 3M premium marine vinyls with UV overlays and installed by certified technicians.

## **Custom Graphics**

- Custom graphics are available for a \$2000 development fee, including 3 concepts. Additional 2 concepts are \$600.
- Development time is approximately 3 weeks.
- Contact Anthem for more information.

### Wave Graphics



W1



W2



**W3** 

# **Gyra Graphics**







# **Quartz Graphics**



### **Q1**



**Q2** 



**Q**3

### **Patriot Graphics**



#### **P1**







**P3** 

### **Fracture Graphics**



**F1** 



### **Pursuit Graphics**



**U1** 

**U2** 

**U3**