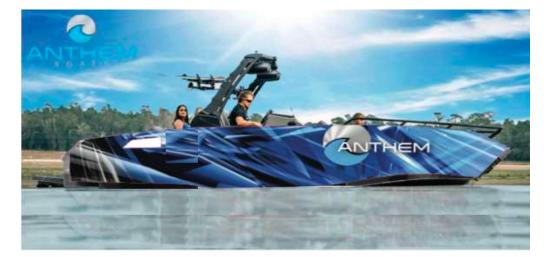

## **About Graphics**

- The following graphics are available on any Anthem model.
- Each graphic identifier should be used to order.
- Materials are 3M premium marine vinyls with UV overlays and installed by certified technicians.

## **Custom Graphics**

- Custom graphics are available for a \$2000 development fee, including 3 concepts. Additional 2 concepts are \$600.
- Development time is approximately 3 weeks.
- Contact Anthem for more information.

### Wave Graphics



W1



W2



**W3** 

# **Gyra Graphics**







# **Quartz Graphics**



### **Q1**



**Q2** 



**Q**3

### **Patriot Graphics**



#### **P1**







**P3** 

### **Fracture Graphics**



**F1** 



### **Pursuit Graphics**



**U1** 

**U2** 

**U3**